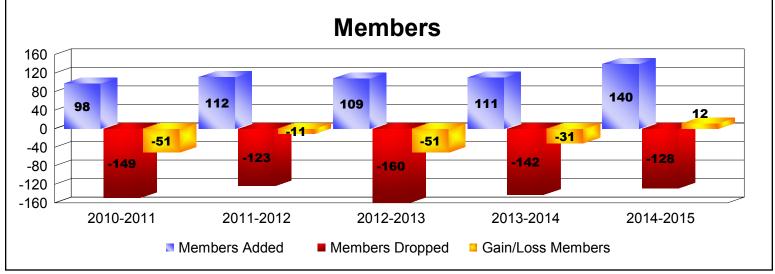

District 27 C1 As of June 2015 Cumulative

| Year      | New<br>Clubs | Dropped<br>Clubs | Gain/<br>Loss<br>Clubs | New<br>Members | Charter<br>Members | Reinstate<br>Members | Transfer<br>Members | Total<br>Member<br>Added | Total<br>Members<br>Dropped | Gain/<br>Loss<br>Members |
|-----------|--------------|------------------|------------------------|----------------|--------------------|----------------------|---------------------|--------------------------|-----------------------------|--------------------------|
| 2010-2011 | 0            | -1               | -1                     | 88             | 0                  | 6                    | 4                   | 98                       | -149                        | -51                      |
| 2011-2012 | 0            | 0                | 0                      | 106            | 0                  | 3                    | 3                   | 112                      | -123                        | -11                      |
| 2012-2013 | 0            | 0                | 0                      | 101            | 0                  | 3                    | 5                   | 109                      | -160                        | -51                      |
| 2013-2014 | 0            | 0                | 0                      | 98             | 0                  | 8                    | 5                   | 111                      | -142                        | -31                      |
| 2014-2015 | 0            | -1               | -1                     | 128            | 0                  | 3                    | 9                   | 140                      | -128                        | 12                       |
| Average   | 0            | 0                | 0                      | 104            | 0                  | 5                    | 5                   | 114                      | -140                        | -26                      |