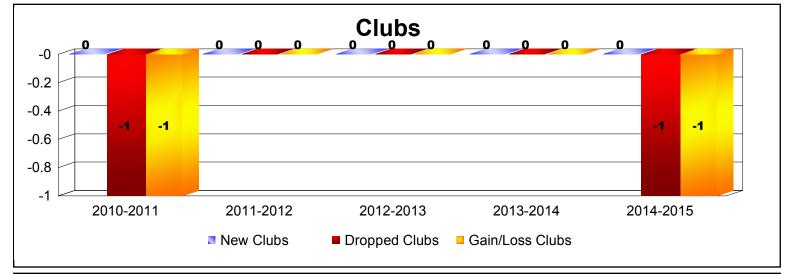

District 27 C1 As of June 2015 Cumulative

| Year      | New<br>Clubs | Dropped<br>Clubs | Gain/<br>Loss<br>Clubs | New<br>Members | Charter<br>Members | Reinstate<br>Members | Transfer<br>Members | Total<br>Member<br>Added | Total<br>Members<br>Dropped | Gain/<br>Loss<br>Members |
|-----------|--------------|------------------|------------------------|----------------|--------------------|----------------------|---------------------|--------------------------|-----------------------------|--------------------------|
| 2010-2011 | 0            | -1               | -1                     | 88             | 0                  | 6                    | 4                   | 98                       | -149                        | -51                      |
| 2011-2012 | 0            | 0                | 0                      | 106            | 0                  | 3                    | 3                   | 112                      | -123                        | -11                      |
| 2012-2013 | 0            | 0                | 0                      | 101            | 0                  | 3                    | 5                   | 109                      | -160                        | -51                      |
| 2013-2014 | 0            | 0                | 0                      | 98             | 0                  | 8                    | 5                   | 111                      | -142                        | -31                      |
| 2014-2015 | 0            | -1               | -1                     | 128            | 0                  | 3                    | 9                   | 140                      | -128                        | 12                       |
| Average   | 0            | 0                | 0                      | 104            | 0                  | 5                    | 5                   | 114                      | -140                        | -26                      |